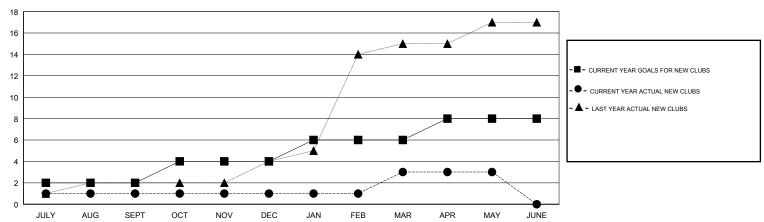

# LOCATION PAKISTAN

**GMT CA** 

| Clubs                 |               |           |               | Members               |                           |                         |                                              |
|-----------------------|---------------|-----------|---------------|-----------------------|---------------------------|-------------------------|----------------------------------------------|
| RESULTS FOR 2018-2019 |               |           |               | RESULTS FOR 2018-2019 |                           |                         |                                              |
| QUARTER               | NEW CLUB GOAL | NEW CLUBS | DROPPED CLUBS | QUARTER               | MEMBER GROWTH NET<br>GOAL | MEMBER GROWTH<br>ACTUAL | DROPPED MEMBERS ACTUAL (including transfers) |
| JULY/AUG/SEPT         | 2             | 1         | 2             | JULY/AUG/SEPT         | 55                        | 41                      | 94                                           |
| OCT/NOV/DEC           | 2             | 0         | 3             | OCT/NOV/DEC           | 55                        | 40                      | 203                                          |
| JAN/FEB/MAR           | 2             | 2         | 0             | JAN/FEB/MAR           | 55                        | 159                     | 63                                           |
| APR/MAY/JUNE          | 2             | 0         | 0             | APR/MAY/JUNE          | 55                        | 88                      | 71                                           |

## GOALS AND ACTUAL NEW CLUBS CUMULATIVE