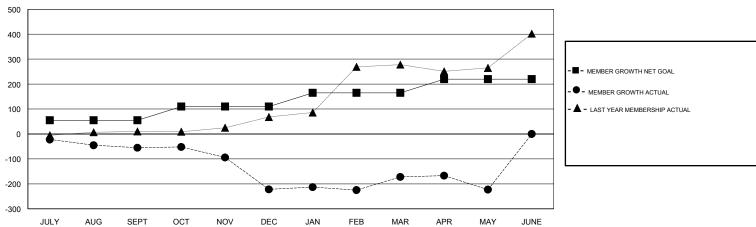

# LOCATION PAKISTAN

**GMT CA** 

| Clubs                 |               |           |               | Members               |                           |                         |                                              |
|-----------------------|---------------|-----------|---------------|-----------------------|---------------------------|-------------------------|----------------------------------------------|
| RESULTS FOR 2018-2019 |               |           |               | RESULTS FOR 2018-2019 |                           |                         |                                              |
| QUARTER               | NEW CLUB GOAL | NEW CLUBS | DROPPED CLUBS | QUARTER               | MEMBER GROWTH NET<br>GOAL | MEMBER GROWTH<br>ACTUAL | DROPPED MEMBERS ACTUAL (including transfers) |
| JULY/AUG/SEPT         | 2             | 1         | 2             | JULY/AUG/SEPT         | 55                        | 41                      | 94                                           |
| OCT/NOV/DEC           | 2             | 0         | 3             | OCT/NOV/DEC           | 55                        | 40                      | 203                                          |
| JAN/FEB/MAR           | 2             | 2         | 0             | JAN/FEB/MAR           | 55                        | 159                     | 63                                           |
| APR/MAY/JUNE          | 2             | 0         | 0             | APR/MAY/JUNE          | 55                        | 88                      | 71                                           |

# GOALS AND ACTUAL MEMBERS CUMULATIVE

| DROPPED CLUBS: 5  DROPPED MEMBERS |     | 35 CLUBS OF 103 ADDED 1 OR MORE<br>NEW MEMBERS | GENDER DISTRIBUTION  MALE 1,490 (74.09%)  FEMALE 521 (25.91%)  Women Percentage Fiscal Year Goal: 15% |       |
|-----------------------------------|-----|------------------------------------------------|-------------------------------------------------------------------------------------------------------|-------|
| DECEASED                          | 0   | CLICK HERE FOR CUMULATIVE                      | TOTAL FAMILY UNIT MEMBERS                                                                             | 1,146 |
| CLUB CANCELLED                    | 100 | MEMBERSHIP DATA                                |                                                                                                       | 000   |
| OTHER                             | 331 |                                                | FAMILY MEMBERS PAYING HALF DUES                                                                       | 833   |
| TOTAL                             | 431 |                                                |                                                                                                       |       |